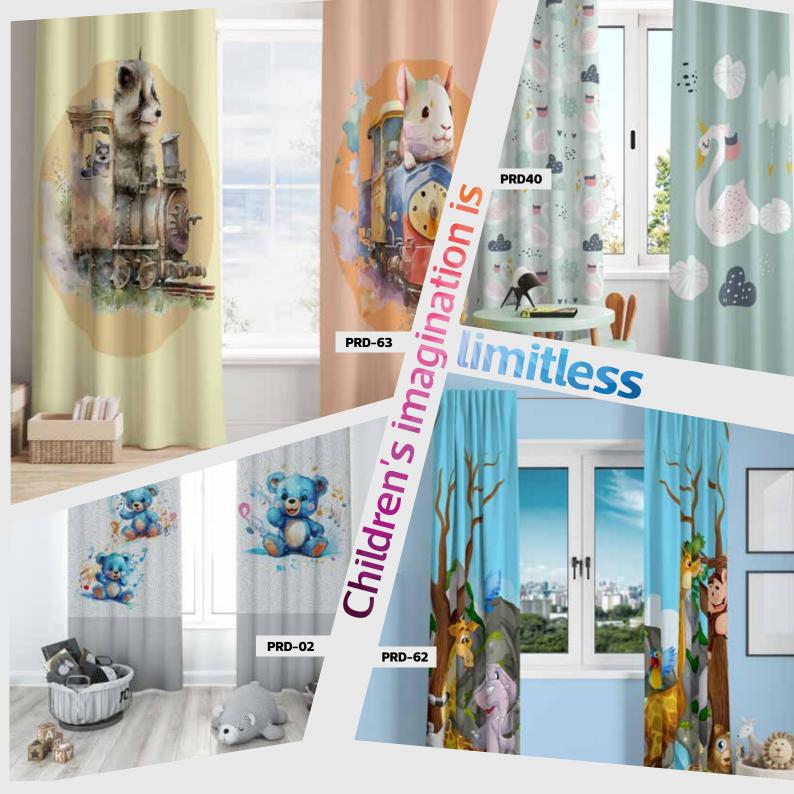

Whether with rustic rings or with extrafor

More fun; they have heroes and friends they Children love to have fun; they have heroes and friends they talk to in secret from us. Their new friends to wish them goodnight are in Mouds designs...