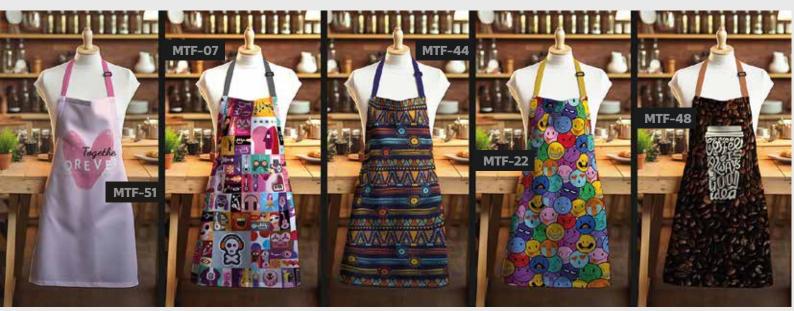

PRD39

PRD52

PRD49

PRD60

PRD41

PRD72

The kitchen apron, which offers both elegance and functionality in your kitchen, elevates your cooking experience to a new level. Thanks to its durable fabric and ergonomic design, the kitchen apron is an indispensable helper not only at home but also in professional kitchens. With its stain-resistant and easy-to-clean structure, the restaurant apron is the greatest support for both chefs and kitchen staff. With different color and pattern options, the kitchen apron offers choices that suit your style. The restaurant apron comfortably fits all sizes with its adjustable straps and provides comfort even during long-term use.