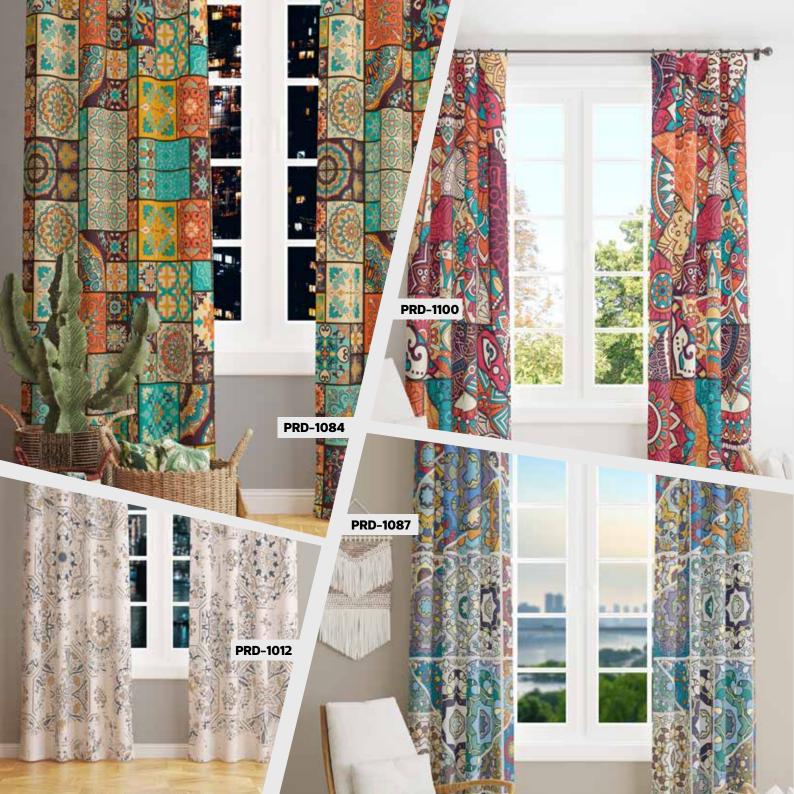

PLG150

**Every home should reflect the personal style of its owner.** At Mouds, we carry the mission of coloring your home. With our colorful digital curtains, we enliven your interior and bring energy and joy to your room.

While the warm rays of the sun dance with the colors spreading into your room, we illuminate your inner world. We offer various color and pattern options to enliven your living space next to the white tulle curtain. The Mouds collection offers a variety of curtains suitable for every taste and style. Are you looking for a modern minimalist style or an atmosphere full of vibrant and energetic colors? Browse our wide range of products to find what suits your needs.

Join the Mouds family and color your home. Join our customers from all around the world and enjoy adding originality to your interior. From blues inspired by the sky to oranges that evoke the warmth of the sun, add a unique touch to your home with our colorful digital curtains.