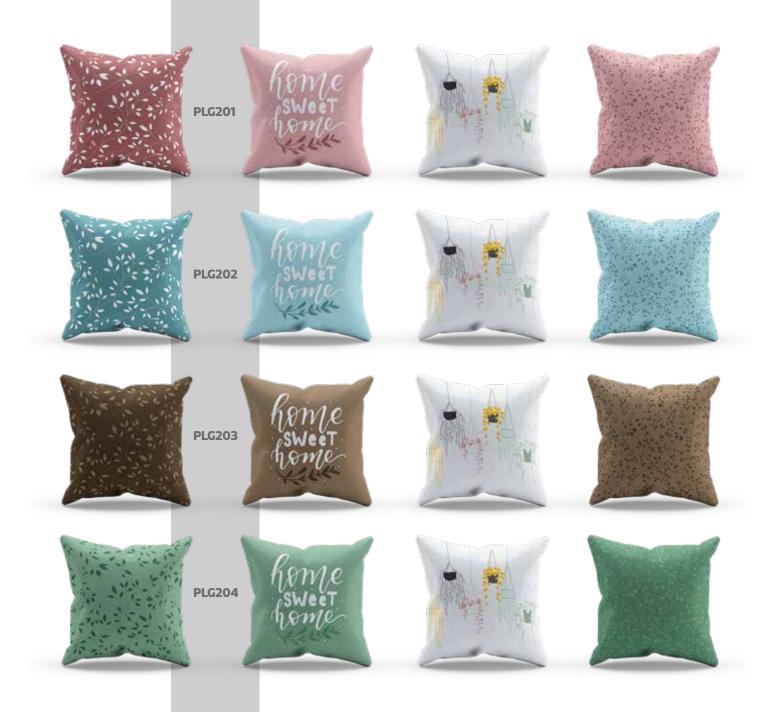

## Designs mediate the personal style and emotions of their owners.

People want to express themselves quietly; they prefer to communicate their homes not through words but through interior design and decoration. **We contribute to this form of expression with our colorful digital cushion covers.** 

Cushions can make a significant impact with their small touches to your home. With animal patterns, they bring natural warmth and tranquility to your space. Additionally, our floral patterns and minimalist designs refresh your living area, adding elegance and simplicity.

In the Mouds collection, you can find cushion covers that suit every style and taste. Whether you're looking for a modern touch or a natural and warm atmosphere, we're confident you'll find what you're looking for in our wide product range.

We design durable and stylish cushion covers using the highest quality materials. Our colorful digital prints make each cover unique and vibrant. We add color to your living space with eye-catching and fun cushion covers that fit every corner of your home.