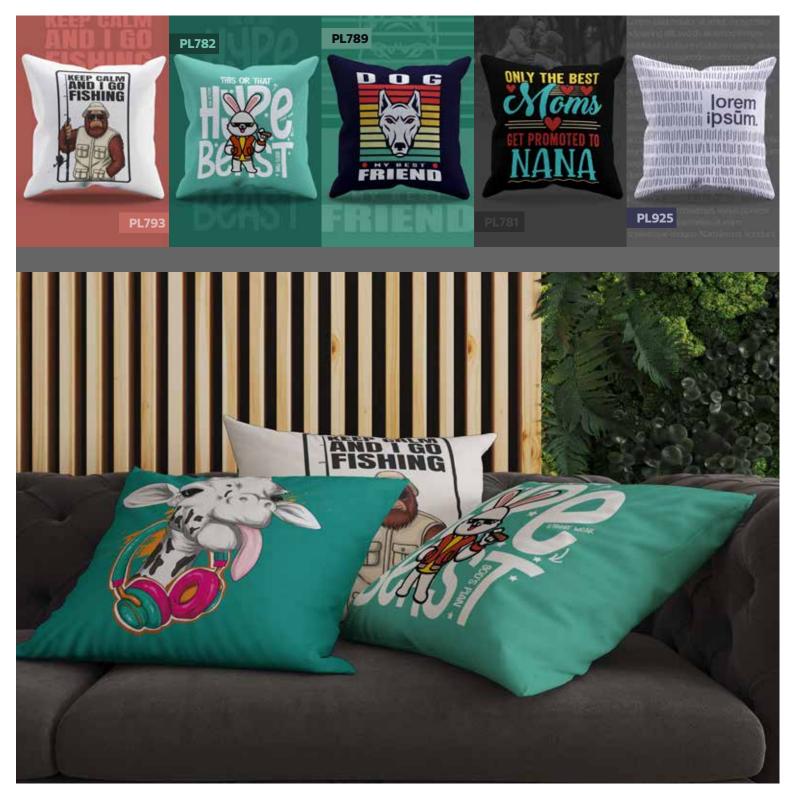

## Designs mediate the personal style and emotions of their owners.

People want to express themselves quietly; they prefer to communicate their homes not through words but through interior design and decoration. **We contribute to this form of expression with our colorful digital cushion covers.** 

Cushions can make a significant impact with their small touches to your home. With animal patterns, they bring natural warmth and tranquility to your space. Additionally, our floral patterns and minimalist designs refresh your living area, adding elegance and simplicity.

In the Mouds collection, you can find cushion covers that suit every style and taste. Whether you're looking for a modern touch or a natural and warm atmosphere, we're confident you'll find what you're looking for in our wide product range.

We design durable and stylish cushion covers using the highest quality materials. Our colorful digital prints make each cover unique and vibrant. We add color to your living space with eye-catching and fun cushion covers that fit every corner of your home.