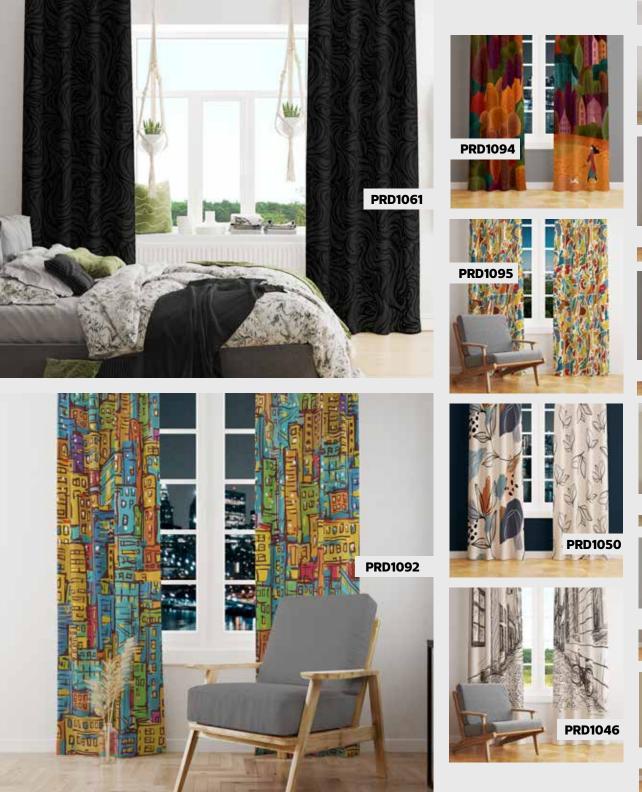

PLG150

**Every home should reflect the personal style of its owner.** At Mouds, we carry the mission of coloring your home. With our colorful digital curtains, we enliven your interior and bring energy and joy to your room.

While the warm rays of the sun dance with the colors spreading into your room, we illuminate your inner world. We offer various color and pattern options to enliven your living space next to the white tulle curtain. The Mouds collection offers a variety of curtains suitable for every taste and style. Are you looking for a modern minimalist style or an atmosphere full of vibrant and energetic colors? Browse our wide range of products to find what suits your needs.

Join the Mouds family and color your home. Join our customers from all around the world and enjoy adding originality to your interior. From blues inspired by the sky to oranges that evoke the warmth of the sun, add a unique touch to your home with our colorful digital curtains.