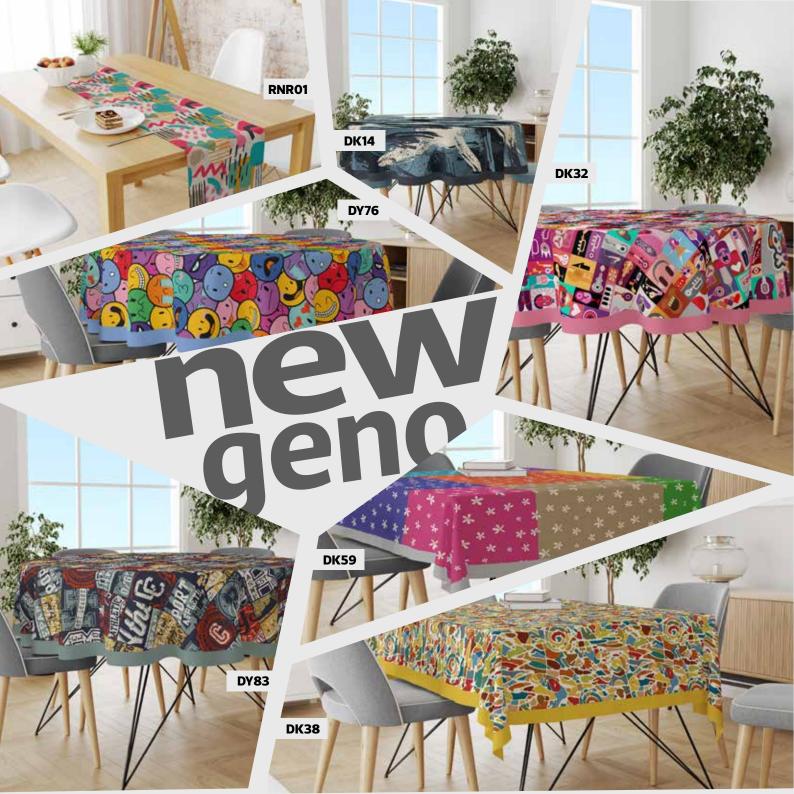

tablecloth & runner

product featurers

|  |                     |    |           |       | One Pcs           |
|--|---------------------|----|-----------|-------|-------------------|
|  | Round<br>Tablecloth | DY | 80x80cm   | 31.5″ | 135x130x2 - 94gr  |
|  |                     |    | 140x140cm | 55″   | 170x175x4 - 288   |
|  |                     |    | 155x155cm | 61″   | 200x200x4 - 328gr |
|  |                     |    |           |       | -                 |

|                                |    | 80x80cm     | 31.5″   | 100x125x3 - 120gr |
|--------------------------------|----|-------------|---------|-------------------|
|                                | DK | 140 x 140cm | 55″     | 175x200x3 -374gr  |
| Courses (Destangle             |    | 155x155cm   | 61″     | 190x250x5 - 432gr |
| Square/Rectangle<br>Tablecloth | DD | 100x140cm   | 39x55″  | 170x190x3 - 266gr |
|                                |    | 140x180cm   | 55x71″  | 175x250x4 - 450gr |
|                                |    | 160x220cm   | 63x87″  | 230x270x5 - 710gr |
|                                |    | 160x260cm   | 63x102″ | 255x220x4 - 720gr |
|                                |    |             |         |                   |
| Dummen                         | RN | 80x80cm     | 31.5″   | 135x130x2 - 94gr  |
| Runner                         |    | 140x140cm   | 55″     | 170x175x4 - 288   |
|                                |    | 155x155cm   | 61″     | 200x200x4 - 328gr |