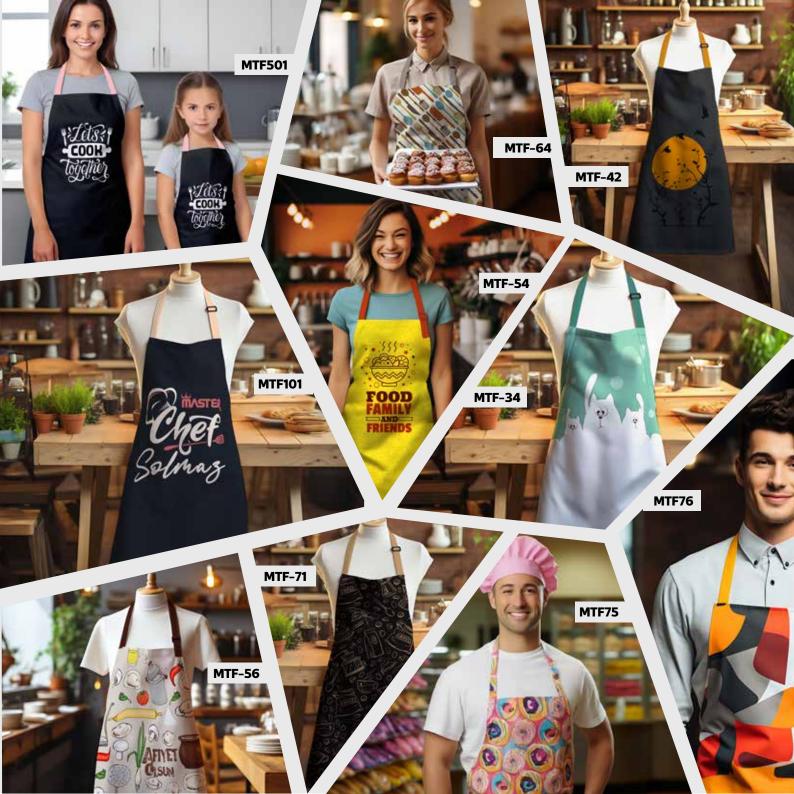

PRD39

PRD52

PRD49

PRD60

PRD41

PRD72

The kitchen apron, which offers both elegance and functionality in your kitchen, elevates your cooking experience to a new level. Thanks to its durable fabric and ergonomic design, the kitchen apron is an indispensable helper not only at home but also in professional kitchens. With its stain-resistant and easy-to-clean structure, the restaurant apron is the greatest support for both chefs and kitchen staff. With different color and pattern options, the kitchen apron offers choices that suit your style. The restaurant apron comfortably fits all sizes with its adjustable straps and provides comfort even during long-term use.

| I D | Apron | MTF-S | 40x55cm |  |
|-----|-------|-------|---------|--|
|     |       | MTF-M | 55x75cm |  |
|     |       |       |         |  |