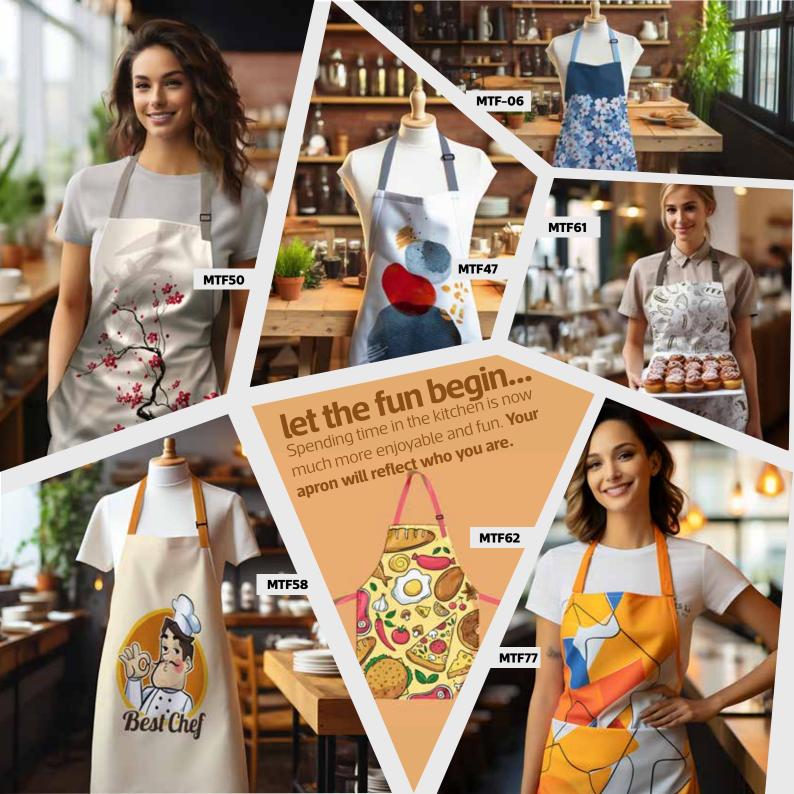

PRD39

PRD52

PRD49

PRD60

PRD41

PRD72

The kitchen apron, which offers both elegance and functionality in your kitchen, elevates your cooking experience to a new level. Thanks to its durable fabric and ergonomic design, the kitchen apron is an indispensable helper not only at home but also in professional kitchens. With its stain-resistant and easy-to-clean structure, the restaurant apron is the greatest support for both chefs and kitchen staff. With different color and pattern options, the kitchen apron offers choices that suit your style. The restaurant apron comfortably fits all sizes with its adjustable straps and provides comfort even during long-term use.

| I D | Apron | MTF-S | 40x55cm |  |
|-----|-------|-------|---------|--|
|     |       | MTF-M | 55x75cm |  |
|     |       |       |         |  |