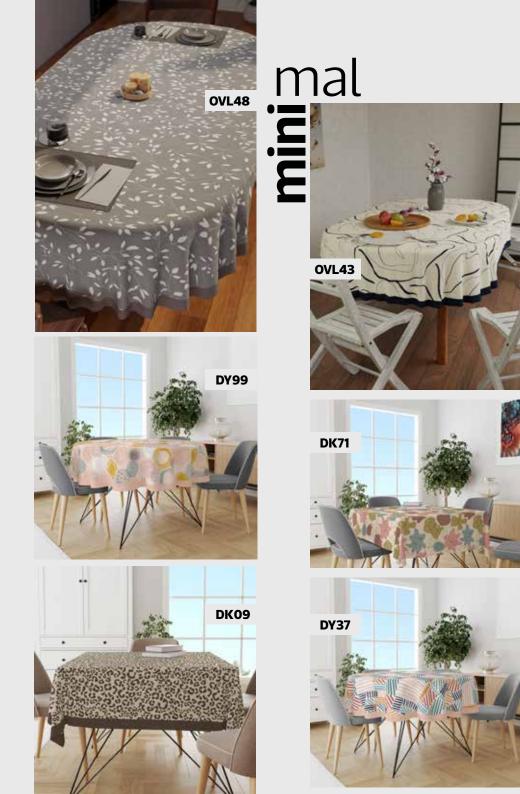

| $\frown$ | $\supset$ |
|----------|-----------|
| you      | ألمهم     |
| V        | Π         |

|            | OVL | 100x140cm | 39x55″  |  |
|------------|-----|-----------|---------|--|
| Oval       |     | 140x180cm | 55x71″  |  |
| Tablecloth |     | 150x220cm | 59x87″  |  |
|            |     | 150x260cm | 59x102″ |  |

|                                |    | 80x80cm     | 31.5″   | 100x125x3 - 120gr |
|--------------------------------|----|-------------|---------|-------------------|
|                                | DK | 140 x 140cm | 55″     | 175x200x3 -374gr  |
| Courses (Destangle             |    | 155x155cm   | 61″     | 190x250x5 - 432gr |
| Square/Rectangle<br>Tablecloth | DD | 100x140cm   | 39x55″  | 170x190x3 - 266gr |
|                                |    | 140x180cm   | 55x71″  | 175x250x4 - 450gr |
|                                |    | 160x220cm   | 63x87″  | 230x270x5 - 710gr |
|                                |    | 160x260cm   | 63x102″ | 255x220x4 - 720gr |
|                                |    |             |         |                   |
| Dummen                         | RN | 80x80cm     | 31.5″   | 135x130x2 - 94gr  |
| Runner                         |    | 140x140cm   | 55″     | 170x175x4 - 288   |
|                                |    | 155x155cm   | 61″     | 200x200x4 - 328gr |