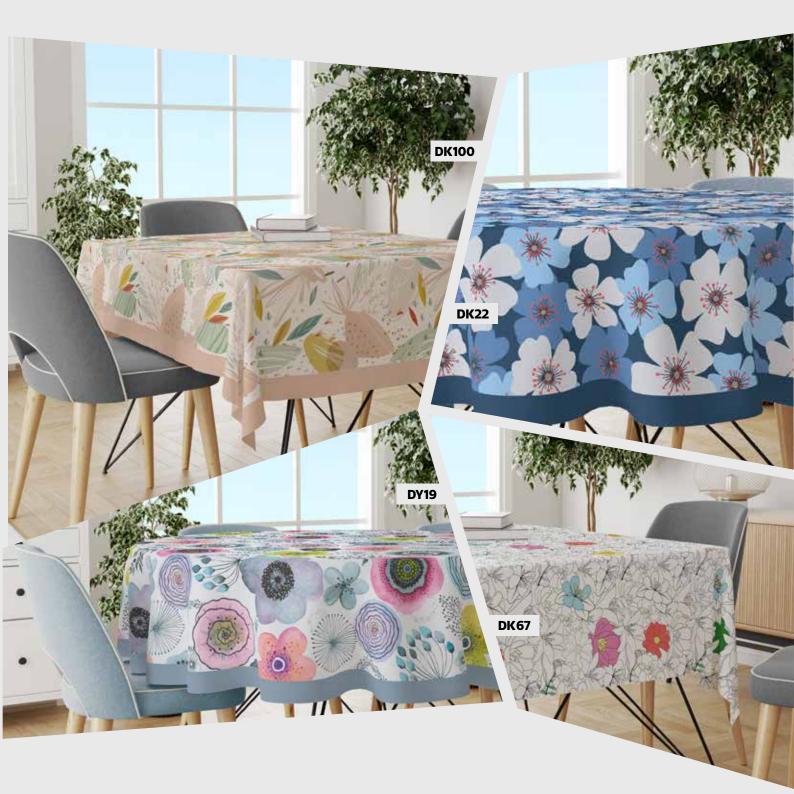

tablecloth & runner

product featurers

|  |                     |    |           |       | One Pcs           |
|--|---------------------|----|-----------|-------|-------------------|
|  | Round<br>Tablecloth | DY | 80x80cm   | 31.5″ | 135x130x2 - 94gr  |
|  |                     |    | 140x140cm | 55″   | 170x175x4 - 288   |
|  |                     |    | 155x155cm | 61″   | 200x200x4 - 328gr |
|  |                     |    |           |       | -                 |

|                                |    | 80x80cm     | 31.5″   | 100x125x3 - 120gr |
|--------------------------------|----|-------------|---------|-------------------|
|                                | DK | 140 x 140cm | 55″     | 175x200x3 -374gr  |
| Courses (Destangle             |    | 155x155cm   | 61″     | 190x250x5 - 432gr |
| Square/Rectangle<br>Tablecloth | DD | 100x140cm   | 39x55″  | 170x190x3 - 266gr |
|                                |    | 140x180cm   | 55x71″  | 175x250x4 - 450gr |
|                                |    | 160x220cm   | 63x87″  | 230x270x5 - 710gr |
|                                |    | 160x260cm   | 63x102″ | 255x220x4 - 720gr |
|                                |    |             |         |                   |
| Dummen                         | RN | 80x80cm     | 31.5″   | 135x130x2 - 94gr  |
| Runner                         |    | 140x140cm   | 55″     | 170x175x4 - 288   |
|                                |    | 155x155cm   | 61″     | 200x200x4 - 328gr |