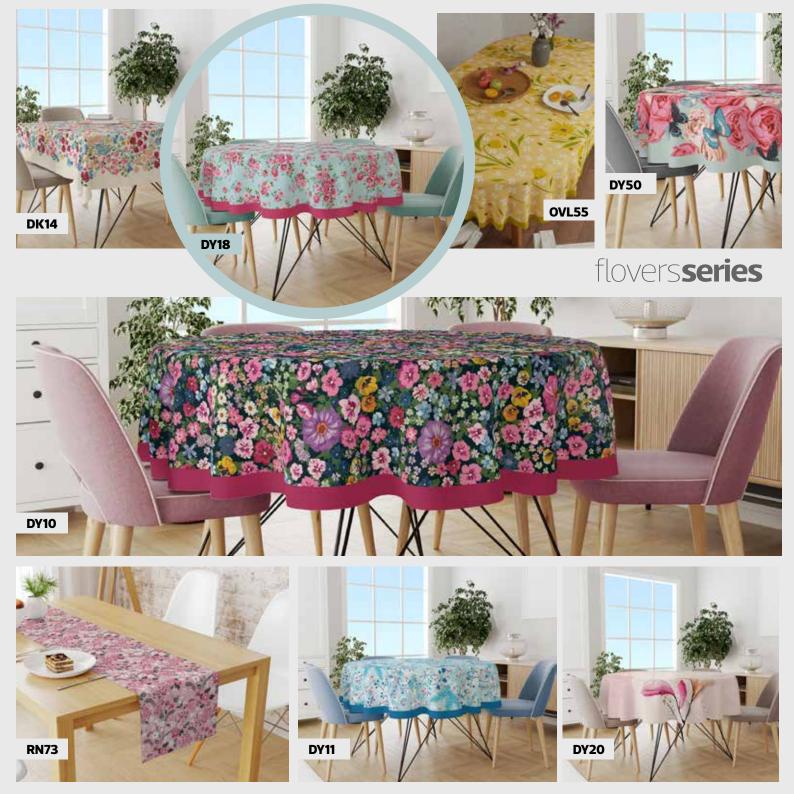

tablecloth & runner

product featurers

|  |                     |    |           |       | One Pcs           |
|--|---------------------|----|-----------|-------|-------------------|
|  | Round<br>Tablecloth | DY | 80x80cm   | 31.5″ | 135x130x2 - 94gr  |
|  |                     |    | 140x140cm | 55″   | 170x175x4 - 288   |
|  |                     |    | 155x155cm | 61″   | 200x200x4 - 328gr |
|  |                     |    |           |       | -                 |

|                                |    | 80x80cm     | 31.5″   | 100x125x3 - 120gr |
|--------------------------------|----|-------------|---------|-------------------|
|                                | DK | 140 x 140cm | 55″     | 175x200x3 -374gr  |
| Courses (Destangle             |    | 155x155cm   | 61″     | 190x250x5 - 432gr |
| Square/Rectangle<br>Tablecloth | DD | 100x140cm   | 39x55″  | 170x190x3 - 266gr |
|                                |    | 140x180cm   | 55x71″  | 175x250x4 - 450gr |
|                                |    | 160x220cm   | 63x87″  | 230x270x5 - 710gr |
|                                |    | 160x260cm   | 63x102″ | 255x220x4 - 720gr |
|                                |    |             |         |                   |
| Dummen                         | RN | 80x80cm     | 31.5″   | 135x130x2 - 94gr  |
| Runner                         |    | 140x140cm   | 55″     | 170x175x4 - 288   |
|                                |    | 155x155cm   | 61″     | 200x200x4 - 328gr |