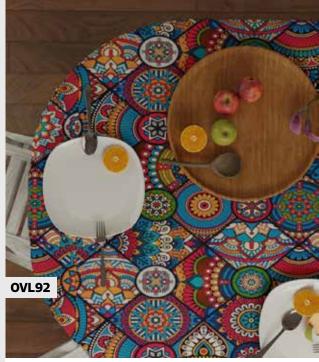

| $\frown$ | $\supset$ |
|----------|-----------|
| you      | ألمهم     |
| V        | Π         |

|            | OVL | 100x140cm | 39x55″  |  |
|------------|-----|-----------|---------|--|
| Oval       |     | 140x180cm | 55x71″  |  |
| Tablecloth |     | 150x220cm | 59x87″  |  |
|            |     | 150x260cm | 59x102″ |  |