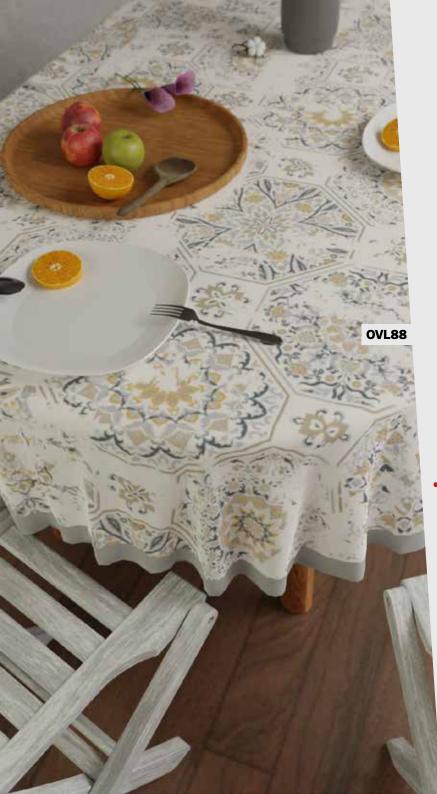

tablecloth & runner

product featurers

|  |                     |    |           |       | One Pcs           |
|--|---------------------|----|-----------|-------|-------------------|
|  | Round<br>Tablecloth | DY | 80x80cm   | 31.5″ | 135x130x2 - 94gr  |
|  |                     |    | 140x140cm | 55″   | 170x175x4 - 288   |
|  |                     |    | 155x155cm | 61″   | 200x200x4 - 328gr |
|  |                     |    |           |       | -                 |

|                                |    | 80x80cm     | 31.5″   | 100x125x3 - 120gr |
|--------------------------------|----|-------------|---------|-------------------|
|                                | DK | 140 x 140cm | 55″     | 175x200x3 -374gr  |
| Courses (Destangle             |    | 155x155cm   | 61″     | 190x250x5 - 432gr |
| Square/Rectangle<br>Tablecloth | DD | 100x140cm   | 39x55″  | 170x190x3 - 266gr |
|                                |    | 140x180cm   | 55x71″  | 175x250x4 - 450gr |
|                                |    | 160x220cm   | 63x87″  | 230x270x5 - 710gr |
|                                |    | 160x260cm   | 63x102″ | 255x220x4 - 720gr |
|                                |    |             |         |                   |
| Dummen                         | RN | 80x80cm     | 31.5″   | 135x130x2 - 94gr  |
| Runner                         |    | 140x140cm   | 55″     | 170x175x4 - 288   |
|                                |    | 155x155cm   | 61″     | 200x200x4 - 328gr |